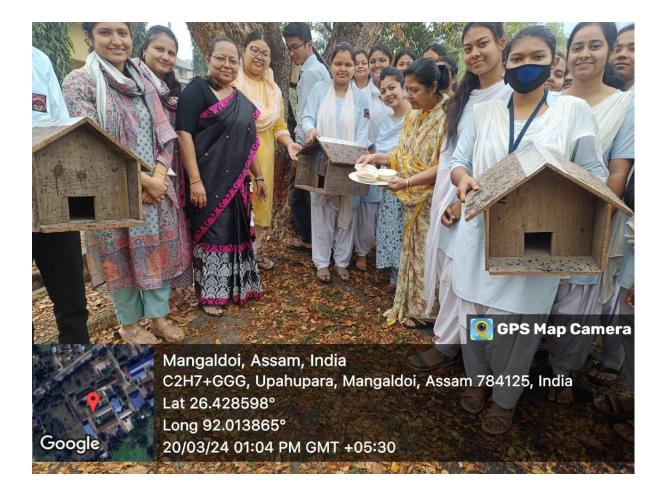

## **Celebration of World Sparrow Day**

The World Sparrow Day was organized by the Department of Zoology at Mangaldai College on **20.03.2024** with the aim of fostering awareness and a sense of connection towards sparrow. The event took place in the ICT classroom, led by Dr. Minati Sharma, the Head of the Department. Dr. Sharma highlighted on the significance of the Sparrow Day and different ways to conserve sparrow. Activities included a documentary screening showcasing sparrow nests and their habitats. Additionally, students shared their personal experiences and stories about birds. Under the guidance of faculty members, sparrow nests were placed in the trees around the Department. A total of **31** students actively participated in the event.