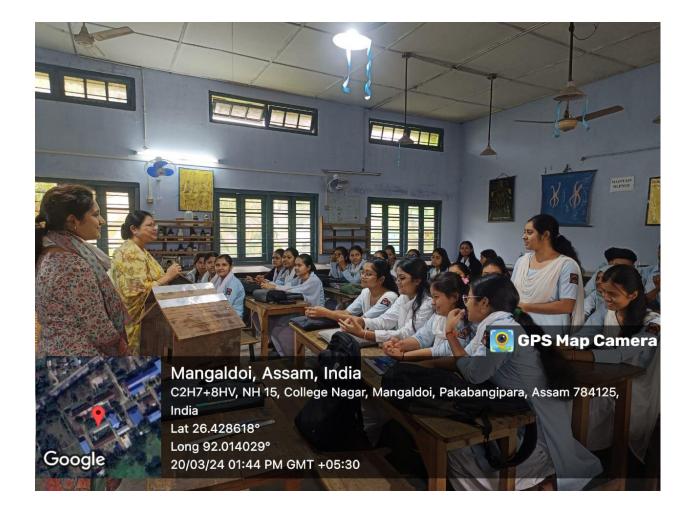

## **Celebration of World Sparrow Day**

The World Sparrow Day was organized by the Department of Zoology at Mangaldai College on **20.03.2024** with the aim of fostering awareness and a sense of connection towards sparrow. The event took place in the ICT classroom, led by Dr. Minati Sharma, the Head of the Department. Dr. Sharma highlighted on the significance of the Sparrow Day and different ways to conserve sparrow. Activities included a documentary screening showcasing sparrow nests and their habitats. Additionally, students shared their personal experiences and stories about birds. Under the guidance of faculty members, sparrow nests were placed in the trees around the Department. A total of **31** students actively participated in the event.