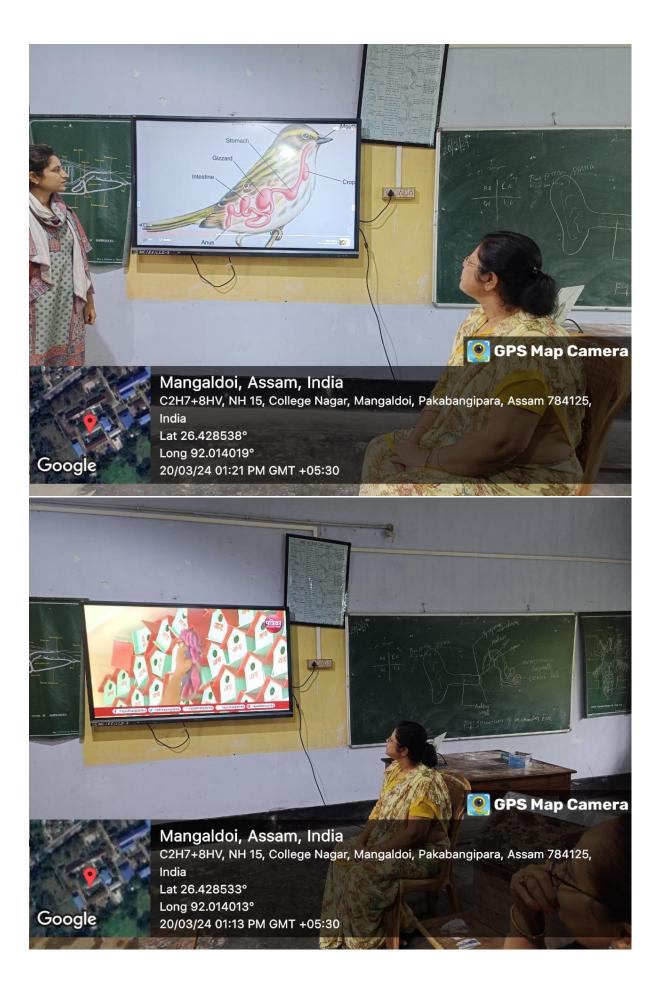

## **Celebration of World Sparrow Day**

The World Sparrow Day was organized by the Department of Zoology at Mangaldai College on **20.03.2024** with the aim of fostering awareness and a sense of connection towards sparrow. The event took place in the ICT classroom, led by Dr. Minati Sharma, the Head of the Department. Dr. Sharma highlighted on the significance of the Sparrow Day and different ways to conserve sparrow. Activities included a documentary screening showcasing sparrow nests and their habitats. Additionally, students shared their personal experiences and stories about birds. Under the guidance of faculty members, sparrow nests were placed in the trees around the Department. A total of **31** students actively participated in the event.